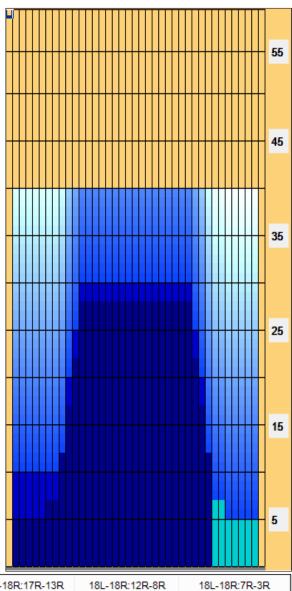

TransferType: Transfer Brush

Reverse
Combined

Buff

| Item 3L-7L:18L-18R |    |                      |          |     | 8L-12L:18L-18R |    |    |                     |     |    |    |    |     | 13L-17L:18L-18R |    |                     |     |   |    |    |    |      | 18L-18R:17R-13R |                      |    |    |    |     |              |          |    | R:1                 | 2R- | -8R |              | 18L-18R:7R-3R |   |          |   |                     |    |                   |  |          |          |    |   |
|--------------------|----|----------------------|----------|-----|----------------|----|----|---------------------|-----|----|----|----|-----|-----------------|----|---------------------|-----|---|----|----|----|------|-----------------|----------------------|----|----|----|-----|--------------|----------|----|---------------------|-----|-----|--------------|---------------|---|----------|---|---------------------|----|-------------------|--|----------|----------|----|---|
| Description        |    | Outside Track:Middle |          |     |                |    | e  | Middle Track:Middle |     |    |    |    |     |                 | 1  | Inside Track:Middle |     |   |    |    |    |      |                 | MIddle: Inside Track |    |    |    |     |              |          |    | Middle:Middle Track |     |     |              |               |   |          |   | Middle:Outside Trac |    |                   |  |          |          |    |   |
| rack Zone Ratio    |    |                      | 5 1.64 1 |     |                |    |    |                     |     |    |    |    | 1   |                 |    |                     |     |   |    |    |    | 1.67 |                 |                      |    |    |    |     |              | 6.56     |    |                     |     |     |              |               |   |          |   |                     |    |                   |  |          |          |    |   |
| Forward            | Oi |                      | F        | lev | ers            | se | Oi | ı                   |     |    |    |    |     |                 |    |                     |     |   |    |    |    |      |                 |                      |    |    |    |     |              |          |    |                     |     |     |              |               |   |          |   |                     |    |                   |  |          |          |    |   |
| 0 1 2              |    | 3 4                  |          | 5 ( | 6              | 7  | 8  | -                   | ) 1 | 0  | 11 | 12 | 2 1 | 3               | 14 | 15                  | 5 1 | 6 | 17 | 18 | 15 | 9 2  | 0 1             | 19                   | 18 | 17 | 16 | 6 1 | 15           | 14       | 13 | 12                  | 1   | 1 1 | 0            | 9             | 8 | 7        | 6 | 5                   | 4  | 3<br><del>-</del> |  | <u> </u> | <u>1</u> | 0  | , |
| 1350               |    |                      |          |     |                | +  | +  |                     |     |    | +- |    |     | ├-              | +  |                     |     |   |    | +  |    |      |                 |                      | +- |    |    |     | <del> </del> |          |    |                     |     |     |              |               |   |          |   |                     |    |                   |  |          |          |    |   |
| 1200               |    |                      |          |     |                | ╁  | +  |                     |     | +  | +  |    |     | ├               | +  |                     |     | - |    | +  |    |      |                 |                      | +  |    |    |     | <del> </del> | +-       |    | +                   |     |     |              |               | - | +        | + |                     |    |                   |  |          | -        | +  |   |
| 1050               |    |                      |          |     |                | +  | +  |                     |     | +- | +  | Ť  |     | ╁               | İ  | T                   | П   | T | Ė  | Ė  |    | П    |                 | <u> </u>             | Ť  | Ť  |    | П   |              | <u> </u> | İ  | Ť                   |     |     | <del> </del> |               | ╁ | +        | + | +                   |    |                   |  |          | ├-       | +  |   |
| 900 -              |    |                      |          |     |                | -  | +  |                     |     |    |    |    |     |                 |    | -                   |     |   |    | -  |    |      |                 | -                    | t  |    |    |     |              |          |    | -                   |     |     |              |               | † | +-       | + |                     | -+ | +                 |  |          | -        | +  |   |
| 750 <b>-</b>       |    |                      |          |     |                |    | 7  |                     |     | _  | ı  |    |     | -               |    |                     |     |   |    | -  |    |      |                 |                      | ı  |    |    |     |              |          |    | -                   |     |     |              |               |   | T        | 1 |                     | 1  |                   |  |          |          |    |   |
| 450                |    |                      |          |     |                |    | Ţ  |                     |     |    |    |    |     |                 |    |                     |     |   |    |    |    |      |                 |                      |    |    |    |     |              |          |    |                     |     |     |              |               |   |          |   |                     |    |                   |  |          |          |    |   |
| 300                |    |                      |          |     | ļ              | ╀  | 4  |                     | 1   |    |    |    |     |                 |    | 4                   |     |   |    | -  |    | H    |                 |                      |    |    |    |     |              |          | -  | -                   |     |     |              | <b>–</b>      | ļ | ļ        |   |                     |    |                   |  | ļ        | ļ        |    |   |
| 150                |    | 4                    |          | •   | _              |    |    | Ш                   |     |    |    |    |     |                 |    |                     | П   |   |    |    |    |      |                 |                      |    |    |    |     |              |          |    |                     |     |     |              | 1             | 4 | <u> </u> |   |                     |    |                   |  |          |          | 11 | 1 |