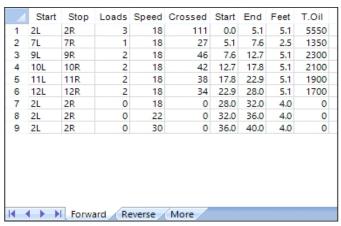

|   | Start | Stop | Loads | Speed | Crossed | Start | End  | Feet  | T.Oil |
|---|-------|------|-------|-------|---------|-------|------|-------|-------|
| 1 | 2L    | 2R   | 0     | 30    | 0       | 40.0  | 30.0 | -10.0 | (     |
| 2 | 12L   | 12R  | 2     | 18    | 34      | 30.0  | 24.9 | -5.1  | 1700  |
| 3 | 11L   | 11R  | 2     | 18    | 38      | 24.9  | 19.8 | -5.1  | 1900  |
| 4 | 10L   | 10R  | 3     | 18    | 63      | 19.8  | 12.2 | -7.6  | 3150  |
| 5 | 9L    | 9R   | 1     | 18    | 23      | 12.2  | 9.7  | -2.5  | 1150  |
| 6 | 2L    | 9R   | 1     | 18    | 30      | 9.7   | 7.2  | -2.5  | 1500  |
| 7 | 2L    | 2R   | 0     | 18    | 0       | 7.2   | 0.0  | -7.2  | (     |
|   |       |      |       |       |         |       |      |       |       |